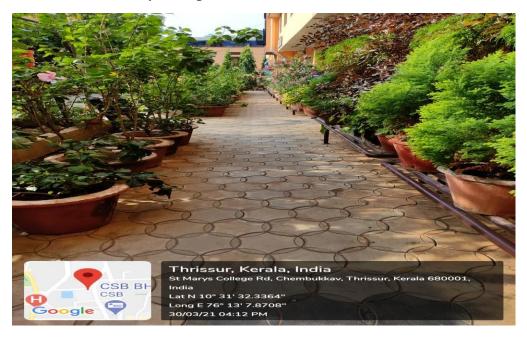

## Pedestrian and Divyangjan Friendly Campus

Regulating vehicle entry into the campus to ensure campus pedestrian and differently abled friendly.

- Vehicles are generally not permitted to enter the college campus through gate No.1 (Front Gate).
- Vehicles of staff and students are permitted to enter through gate No .3 and should be parked in designated parking space.
- Entry of vehicles of guests, resource persons, and university is permitted through Gate
  No 1 with the prior permission of principal.

## Pedestrian Friendly Campus