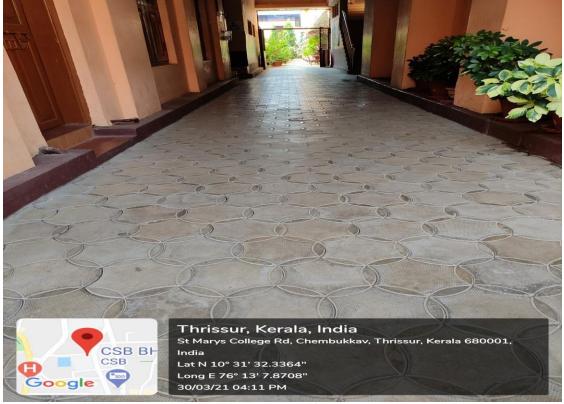

## Pedestrian and Divyangjan Friendly Campus

Regulating vehicle entry into the campus to ensure campus pedestrian and differently abled friendly.

- Vehicles are generally not permitted to enter the college campus through gate No.1 (Front Gate).
- Vehicles of staff and students are permitted to enter through gate No .3 and should be parked in designated parking space.
- Entry of vehicles of guests, resource persons, and university is permitted through Gate
  No 1 with the prior permission of principal.