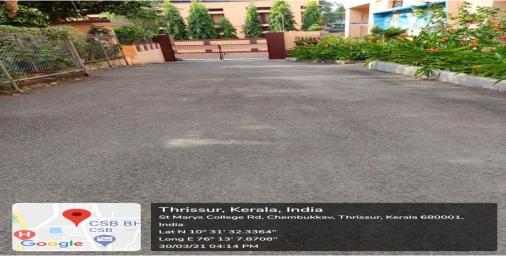

## Pedestrian and Divyangjan Friendly Campus

Regulating vehicle entry into the campus to ensure campus pedestrian and differently abled friendly.

- Vehicles are generally not permitted to enter the college campus through gate No.1 (Front Gate).
- Vehicles of staff and students are permitted to enter through gate No .3 and should be parked in designated parking space.
- Entry of vehicles of guests, resource persons, and university is permitted through Gate
  No 1 with the prior permission of principal.