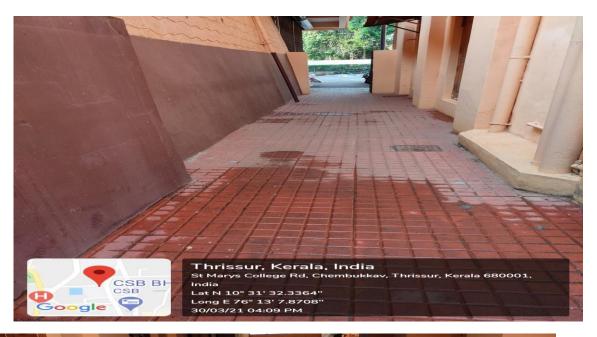

## Pedestrian and Divyangjan Friendly Campus

Regulating vehicle entry into the campus to ensure campus pedestrian and differently abled friendly.

- Vehicles are generally not permitted to enter the college campus through gate No.1 (Front Gate).
- Vehicles of staff and students are permitted to enter through gate No .3 and should be parked in designated parking space.
- Entry of vehicles of guests, resource persons, and university is permitted through Gate
  No 1 with the prior permission of principal.